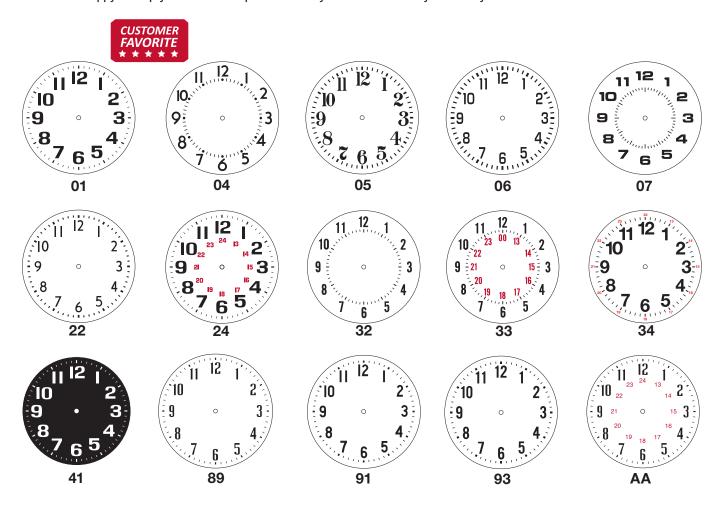

American Time has many dial styles to choose from for molded plastic, wood, aluminum and steel case clocks. The part number designates the dial style at the end of the 10 digit part number. For example, a clock with the part number E56BADD304 has the 04 dial style. The 04 and 01 dial styles have traditionally been our most popular dials since 1980.

The white numerals on a black dial are considered high contrast for the vision-impaired. The 24-hour dial styles are used in military, industrial and health care applications. If you have any questions on dials, please don't hesitate to contact the Clock Experts at **800-328-8996**. We are happy to help you choose the perfect dial styles and clocks for your facility.

Personalized dials available. Ask a Clock Expert for details.

140 3rd St. So. PO Box 707 Dassel, MN 55325-0707 american 🐎 time.

**Integrated Solutions** 

Phone: 800-328-8996 Fax: 800-789-1882 american-time.com